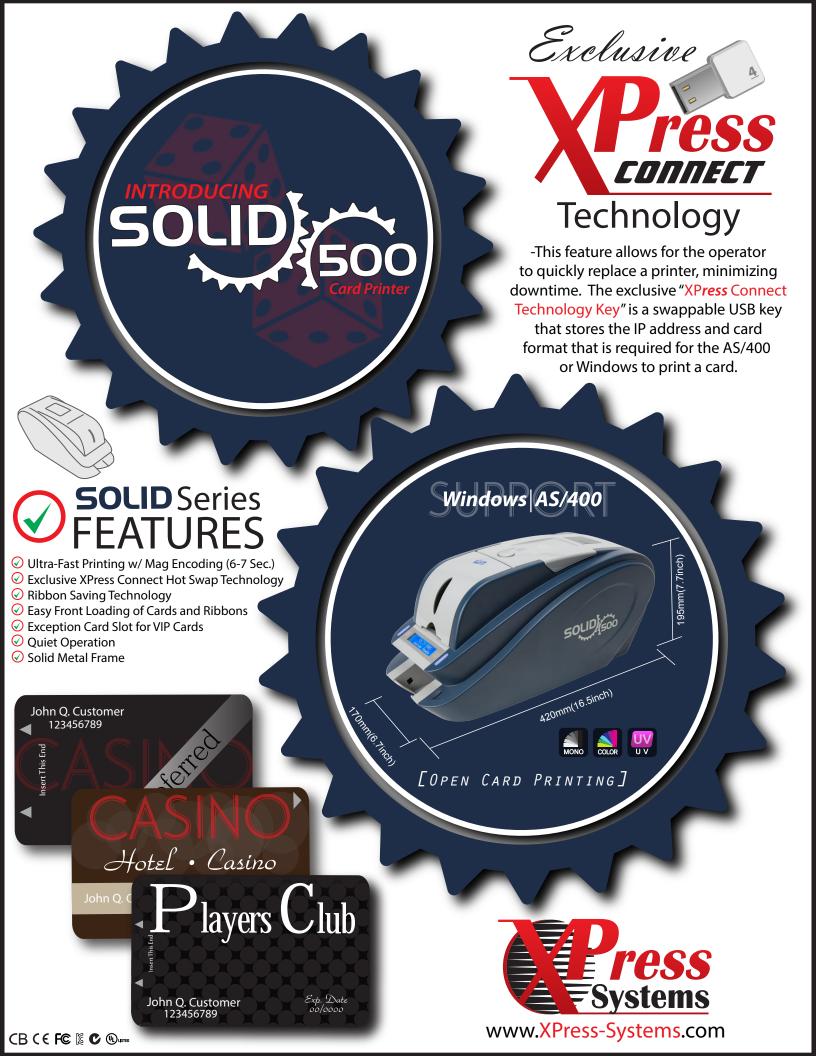

# **Printer Specifications**

| Printer              |                                                                                           |
|----------------------|-------------------------------------------------------------------------------------------|
| Print Area:          | Edge-to-Edge/ Ribbon Saver                                                                |
| Resolution:          | 300dpi                                                                                    |
| Monochrome:          | 5 Sec./ Card (Up to 720 Cards/ Hour)                                                      |
| YMCKO:               | 22 Sec./ Card                                                                             |
| Input Hopper:        | 100 Cards                                                                                 |
| Output Hopper:       | 40 Cards                                                                                  |
| Card Feeding:        | Automatic Front Load/ Unload with Single By-<br>Pass Slot                                 |
| Memory:              | 64MB RAM                                                                                  |
| Display:             | 2 Line LCD                                                                                |
| Control Panel:       | 2 LED Buttons                                                                             |
| Supported Platforms: | Microsoft Windows 2000/ 2003/ XP/ Vista/ 7/ 8,<br>Mac OS, Linux, AS/400, Open Card Format |
| Communication:       | Ethernet/ USB                                                                             |
| Power Supply:        | AC110.220V, 50~60Hz                                                                       |
| Power Consumption:   | (MAX) 48W                                                                                 |

#### Dimensions

| (W x L x H) Inch: | 6.7 x 16.5 x 7.7 |
|-------------------|------------------|
| Weight (lbs)      | 10 lbs           |